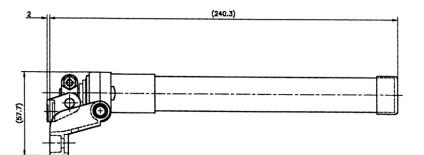

ar and the operator handle.

Incorporating the ability to sustain a load at the point of application, the screwjack will effect secure tight closing. For all fallback bottom hinged installations, it is essential that the window manufacturer be asked to provide side checks to the vent. It is also necessary to ensure that a minimum 40 mm headroom is available above the vent to accommodate this unit.

Colours: White and brown

### **Key Features**

- Screwjack will effect a secure tight closing.
- No-ferrous aluminium construction guarantees maximum reliability and maximum working life.

### **Part Numbers**

Part No. 138600 Thrust & Traction Force 22kg Opening vent 380mm





# Teleflex architectural mechanical equipment

ISSUE DATE - JAN 06

#### **TECHNICAL SPECIFICATION - SCREWJACKS**