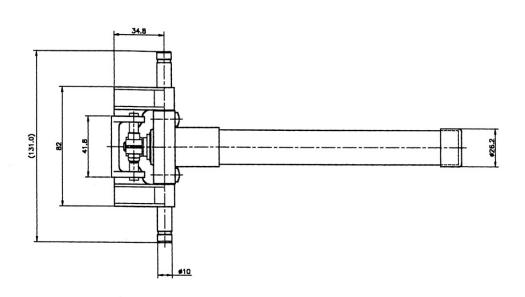

gear and the operator handle.

Incorporating the ability to sustain a load at the point of application, the screwjack will effect secure tight closing. For all fallback bottom hinged installations, it is essential that the window manufacturer be asked to provide side checks to the vent. It is also necessary to ensure that a minimum 40 mm headroom is available above the vent to accommodate this unit.

Colours: White and brown

### **Key Features**

- Screwjack will effect a secure tight closing.
- No-ferrous aluminium construction guarantees maximum reliability and maximum working life.

### **Part Numbers**

Part No. 138600 Thrust & Traction Force 22kg Opening vent 380mm





# Teleflex architectural mechanical equipment

ISSUE DATE - JAN 06

#### **TECHNICAL SPECIFICATION - SCREWJACKS**