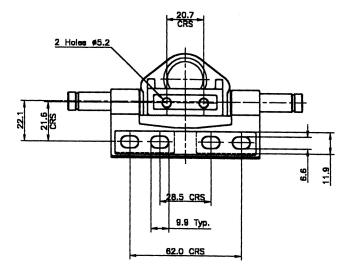

and the operator handle.

Incorporating the ability to sustain a load at the point of application, the screwjack will effect secure tight closing. For all fallback bottom hinged installations, it is essential that the window manufacturer be asked to provide side checks to the vent. It is also necessary to ensure that a minimum 40 mm headroom is available above the vent to accommodate this unit.

Colours: White and brown

### **Key Features**

- Screwjack will effect a secure tight closing.
- No-ferrous aluminium construction guarantees maximum reliability and maximum working life.

### **Part Numbers**

Part No. 138600 Thrust & Traction Force 22kg Opening vent 380mm





# Teleflex architectural mechanical equipment

ISSUE DATE - JAN 06

#### **TECHNICAL SPECIFICATION - SCREWJACKS**